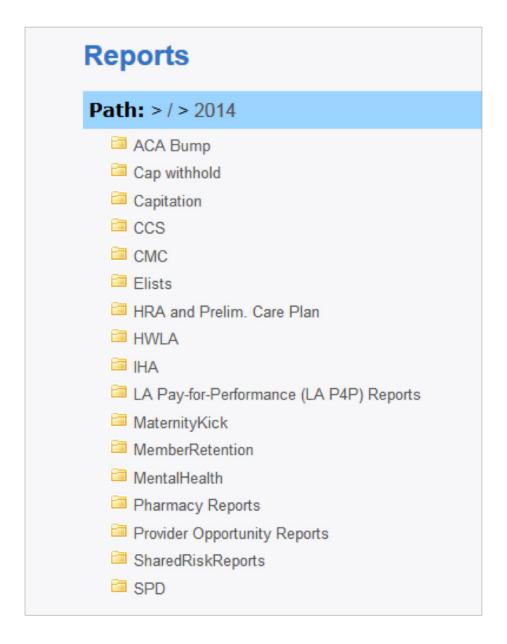

## Reporting

Various types of reporting are available for download and review on the Provider Portal. Depending on the type of user access granted, the new user role will determine the type of reporting available to view.

Figures 11, 12, and 13 are examples of what reports are available for Participating Provider Groups to view. If a report is not listed under your account log in, please contact your site Administrator for further assistance.

**A.** To view reporting, simply log on to the Provider Portal. Once logged on, select the tabbed options on the left labeled **"Reports.**"

| LA Care                       | Home   Potential Members   I Am A Member   Providers   About L.A. Care   Sign Out |
|-------------------------------|-----------------------------------------------------------------------------------|
| Back to Internal              |                                                                                   |
| Browse Affiliation            |                                                                                   |
| Search Physician              | Reports                                                                           |
| Search Location               | Path: > /                                                                         |
| Member Summary                | 2007 2008                                                                         |
| Member Eligibity Verification | 2009                                                                              |
| Search All Claims             | 2010 2011                                                                         |
| Search a Claim                | 2012 2013                                                                         |
| HRAs and Care Plans           | ia 2014                                                                           |
| FSR Scheduling                |                                                                                   |
| FSR SDHS                      |                                                                                   |
| Incentive Programs            |                                                                                   |
| Forms                         |                                                                                   |
| Reports                       |                                                                                   |

- B. Next, select the reporting year related to your inquiry.
- C. A list of reports will be displayed. Select the report you would like to view.

**D.** Once the desired report is identified, select the line of business that is related to your search, for example Cal-Medi Connect (CMC) or Healthy Kids (HKID). See Figure 13.