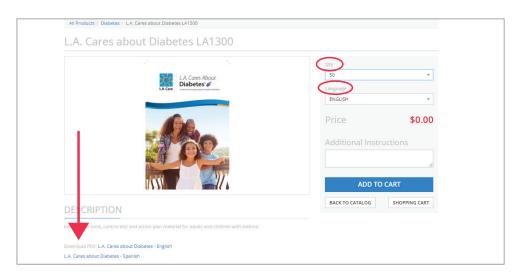

Browse our health education library. You may search by **Title, Topic or PCN**. Material is available for print and PDF view.

STEP 4

To place an order, select quantity **and** language then add to cart. If the material has specific needs, enter instructions in the appropriate field. Your request will be reviewed. If we are unable to fullfill your request, you will receive an email.