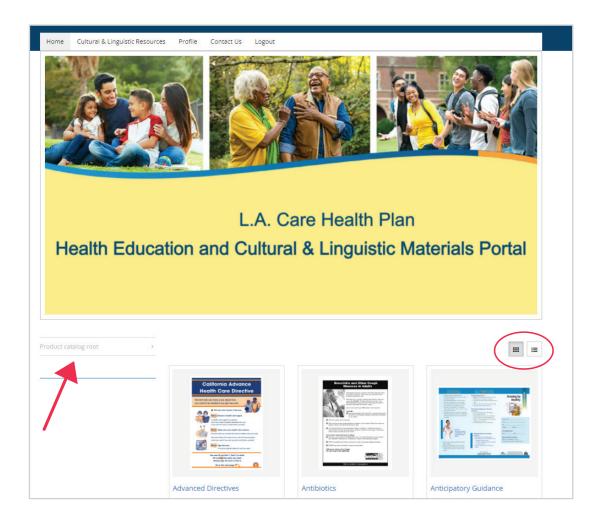

Browse our health education library. You may search by **Title, Topic or PCN**. Material is available for print and PDF view.

STEP 4

To place an order, select quantity **and** language then add to cart. If the material has specific needs, enter instructions in the appropriate field. Your request will be reviewed. If we are unable to fullfill your request, you will receive an email.