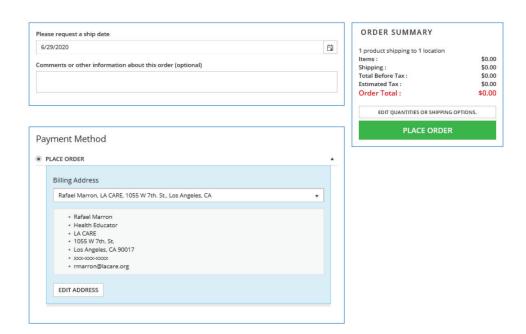

Be sure the materials in your cart are correct and proceed to checkout!

Please verify that your shipping address in the "Payment Method" box is correct before you place your order. Once order is processed, a confirmation email will be sent to account associated with the order that the order has been approved.

**Note:** Payment information is solely used to verify shipping address. ALL Material orders are free of charge.

Thank you for your interest in L.A. Care Health Education Materials. For questions or help with your order, please email **HealthEd\_Info\_Mailbox@lacare.org** or call **855.856.6943** M -F, 8 a.m.-5 p.m.