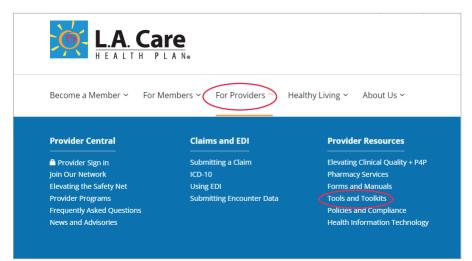

Under the "For Providers" tab, in the third column **Provider Resources**, select "Tools and Toolkits" link.

Scroll to Health Education and Cultural Linguistic Services (HECLS) Tools and select "Go to HECLS Tools"